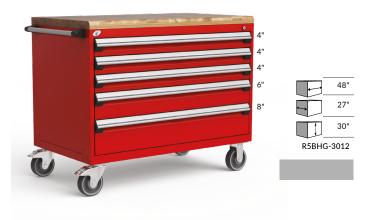

#### **DISTINCTIVE FEATURES**

- Heavy-duty construction with 400 lb. load capacity per drawer
- Includes welded reinforcements to provide rigidity and sturdiness to the housing
- Stylish, distinctive and timeless design
- Lifetime warranty on the drawer sliding system
- Choose from 20 colors to match your image
- 100% made in Canada