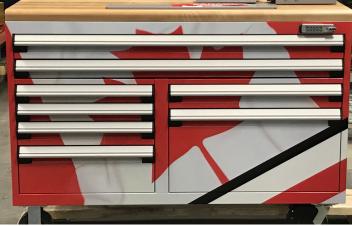

SCAN THE QR CODE TO

**CREATE A CUSTOM DESIGN!** 

**MYMODEL-R** 

Thousands of options. Design your own perfect toolbox with

the MyModel-r Configurator.