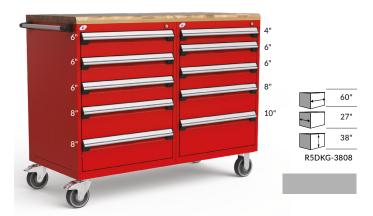

#### **DISTINCTIVE FEATURES**

- Heavy-duty construction with 400 lb. load capacity per drawer
- Includes welded reinforcements to provide rigidity and sturdiness to the housing
- Stylish, distinctive and timeless design
- Lifetime warranty on the drawer sliding system
- Choose from 20 colors to match your image
- 100% made in Canada