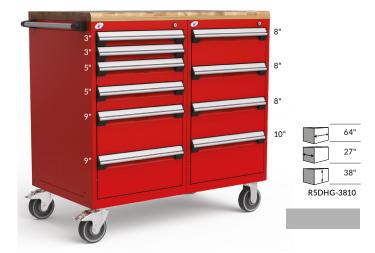

#### **DISTINCTIVE FEATURES**

- Heavy-duty construction with 400 lb. load capacity per drawer
- Includes welded reinforcements to provide rigidity and sturdiness to the housing
- Stylish, distinctive and timeless design
- Lifetime warranty on the drawer sliding system
- Choose from 20 colors to match your image
- 100% made in Canada