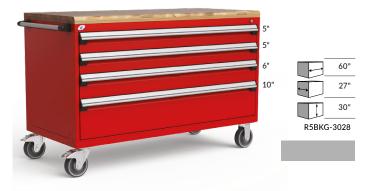

#### **DISTINCTIVE FEATURES**

- Heavy-duty construction with 400 lb. load capacity per drawer
- Includes welded reinforcements to provide rigidity and sturdiness to the housing
- Stylish, distinctive and timeless design
- Lifetime warranty on the drawer sliding system
- Choose from 20 colors to match your image
- 100% made in Canada