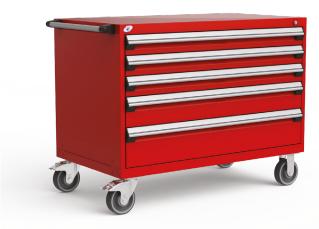

#### **DISTINCTIVE FEATURES**

- Heavy-duty construction with 400 lb. load capacity per drawer
- Includes welded reinforcements to provide rigidity and sturdiness to the housing
- Stylish, distinctive and timeless design
- Lifetime warranty on the drawer sliding system
- Choose from 20 colors to match your image
- 100% made in Canada